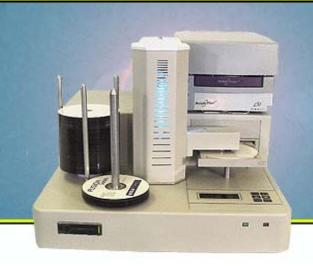

# **FUSION 250P**

The Fusion 250P is designed for high volume printing tasks. It can be integrated with either a Thermal or Ink Jet printer and is networkable.

## **Professional Grade Disc Printing System**

The Fusion 250P is an advanced extremely affordable printing system. It is designed with a small footprint and will fit into any office environment.

The use of advanced stepping motors and highly efficient and reliable robotics gives the system a smooth and guite operation.

# **Printer Configurations:**

The Fusion 250P is a powerhouse print station the automatically prints your CD or DVD discs.

The Fusion 250P can be configured to run with either a Signature Pro series ink jet or Rimage Thermal Color or Monochrome printer.